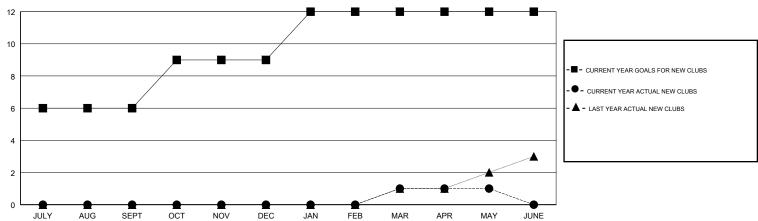

## LOCATION INDIA

**GMT CA** 

|                       | Club          | s         |               | Members               |                           |                         |                                              |
|-----------------------|---------------|-----------|---------------|-----------------------|---------------------------|-------------------------|----------------------------------------------|
| RESULTS FOR 2017-2018 |               |           |               | RESULTS FOR 2017-2018 |                           |                         |                                              |
| QUARTER               | NEW CLUB GOAL | NEW CLUBS | DROPPED CLUBS | QUARTER               | MEMBER GROWTH NET<br>GOAL | MEMBER GROWTH<br>ACTUAL | DROPPED MEMBERS ACTUAL (including transfers) |
| JULY/AUG/SEPT         | 6             | 0         | 0             | JULY/AUG/SEPT         | 140                       | 32                      | 79                                           |
| OCT/NOV/DEC           | 3             | 0         | 2             | OCT/NOV/DEC           | 80                        | 48                      | 141                                          |
| JAN/FEB/MAR           | 3             | 1         | 0             | JAN/FEB/MAR           | 100                       | 53                      | 28                                           |
| APR/MAY/JUNE          | 0             | 0         | 0             | APR/MAY/JUNE          | -20                       | 18                      | 41                                           |

## GOALS AND ACTUAL MEMBERS CUMULATIVE

| DROPPED CLUBS: 2 |     |
|------------------|-----|
| DROPPED MEMBERS  |     |
| DECEASED         | 7   |
| CLUB CANCELLED   | 69  |
| OTHER            | 213 |
| TOTAL            | 289 |