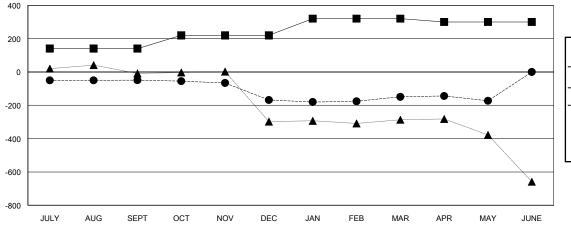

## LOCATION INDIA

**GMT CA** 

|                       | Club          | s         |               | Members               |                           |                         |                                              |
|-----------------------|---------------|-----------|---------------|-----------------------|---------------------------|-------------------------|----------------------------------------------|
| RESULTS FOR 2017-2018 |               |           |               | RESULTS FOR 2017-2018 |                           |                         |                                              |
| QUARTER               | NEW CLUB GOAL | NEW CLUBS | DROPPED CLUBS | QUARTER               | MEMBER GROWTH NET<br>GOAL | MEMBER GROWTH<br>ACTUAL | DROPPED MEMBERS ACTUAL (including transfers) |
| JULY/AUG/SEPT         | 6             | 0         | 0             | JULY/AUG/SEPT         | 140                       | 32                      | 79                                           |
| OCT/NOV/DEC           | 3             | 0         | 2             | OCT/NOV/DEC           | 80                        | 48                      | 141                                          |
| JAN/FEB/MAR           | 3             | 1         | 0             | JAN/FEB/MAR           | 100                       | 53                      | 28                                           |
| APR/MAY/JUNE          | 0             | 0         | 0             | APR/MAY/JUNE          | -20                       | 18                      | 41                                           |

## GOALS AND ACTUAL MEMBERS CUMULATIVE

| DROPPED CLUBS: 2 |     |
|------------------|-----|
| DROPPED MEMBERS  |     |
| DECEASED         | 7   |
| CLUB CANCELLED   | 69  |
| OTHER            | 213 |
| TOTAL            | 289 |